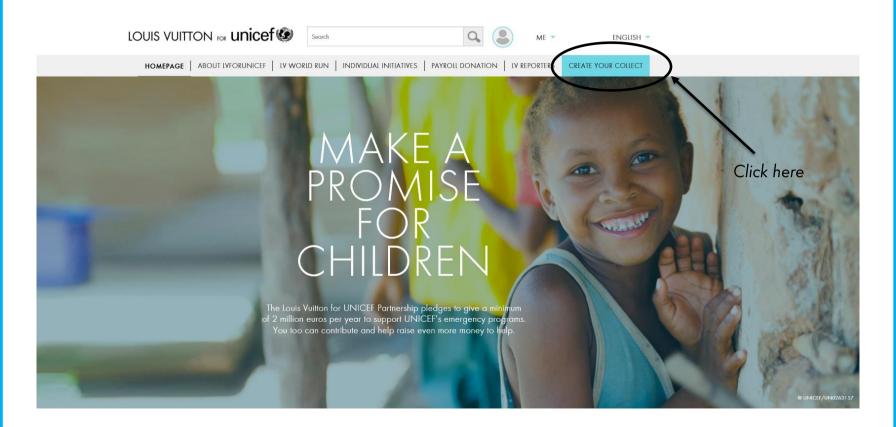

|                                  | You are about to create a fundraising page. | / | Fill in the boxes:                                                        |
|----------------------------------|---------------------------------------------|---|---------------------------------------------------------------------------|
| Title of the fundraising page ★  |                                             | 9 | « Title of the fundraising page »<br>= name of your team. Be<br>creative! |
| Page end date *  15/09/2019      |                                             | 0 | « End date » = choose a closing<br>date                                   |
| Fundraising goal in € *          |                                             | 0 | « Goal » = up to you to settle<br>your fundraising goal