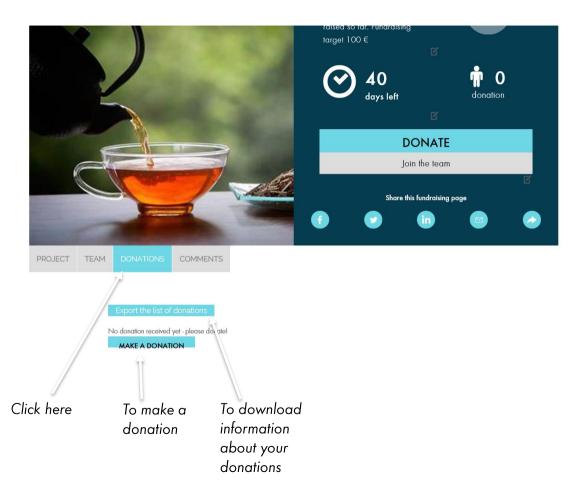

members

team

Once people click on the DONATE button, they are redirected to the UNICEF donation page

| 1. YOUR DONATION                                      | 2. CONTACT DETAILS                                                                                                                                                       | 3. PAYMENT                                                                                                                                                                    |
|-------------------------------------------------------|--------------------------------------------------------------------------------------------------------------------------------------------------------------------------|-------------------------------------------------------------------------------------------------------------------------------------------------------------------------------|
| € 20 € 50 € 75                                        | 2. CONTACT DETAILS  This information is necessary to establish your tax receipt.  Email * (personal email)  I am making a donation on behalf of an organisation  Title * | This page is 100% secure.  BY CREDIT CARD  VISA  Please enter your card number  Expiry date   This page is 100% secure.  BY CREDIT CARD  VISA   Please enter your card number |
| € 100 € 200                                           | Last Name * e.g. Bloggs                                                                                                                                                  | Security Code  3 numbers written on the back of your card.                                                                                                                    |
| Choose your own amount €                              | Address 1 * e.g. 123 Streetson Road                                                                                                                                      | SUBMIT PAYMENT                                                                                                                                                                |
|                                                       | Address 2 e.g. Greenwich                                                                                                                                                 |                                                                                                                                                                               |
|                                                       | Postcode * City * e.g. London                                                                                                                                            |                                                                                                                                                                               |
|                                                       | Country * e.g. United Kingdom  FRANCE                                                                                                                                    |                                                                                                                                                                               |
| Tax deduction is only available for French residents. | * Requiered fields                                                                                                                                                       |                                                                                                                                                                               |