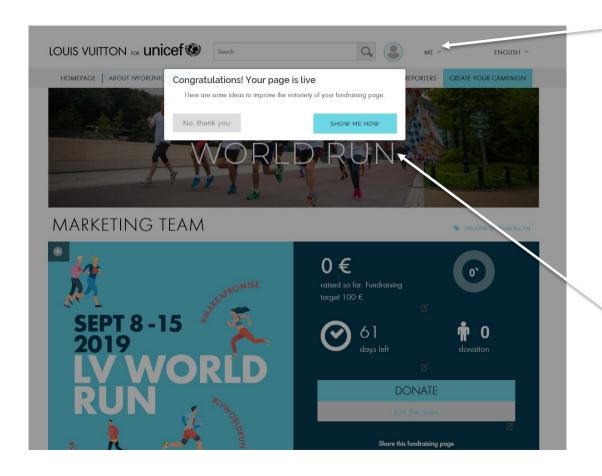

Make sure you are connected to edit your page.

Here you go! Your fundraising page is created!

Your « fundraising page » = your team will appear on <a href="https://www.louisvuittonforunicef.com/projects">https://www.louisvuittonforunicef.com/projects</a>