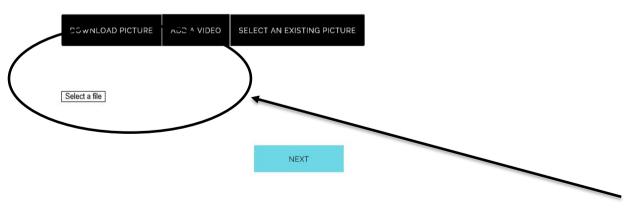

In order to create an attractive page, you can either download a photo of your own library or choose a picture among the suggested ones. You will be able to edit your page later and modify or add some more pictures.