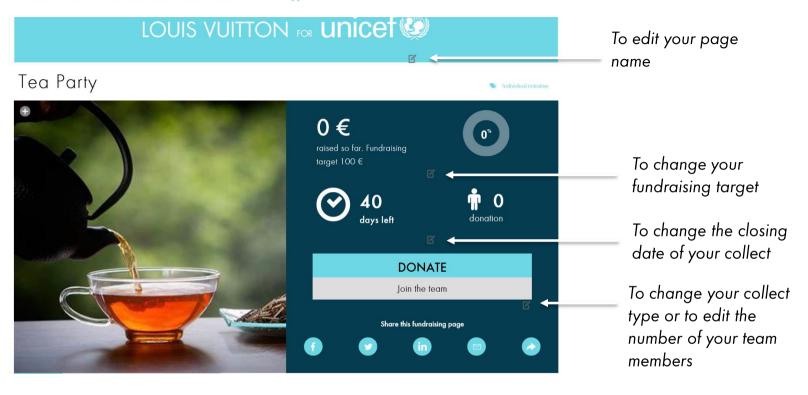

Make sure you are connected to edit your page.

Here you go! Your fundraising page is created!

Your « fundraising page » = your team will appear on <a href="https://www.louisvuittonforunicef.com/projects">https://www.louisvuittonforunicef.com/projects</a>