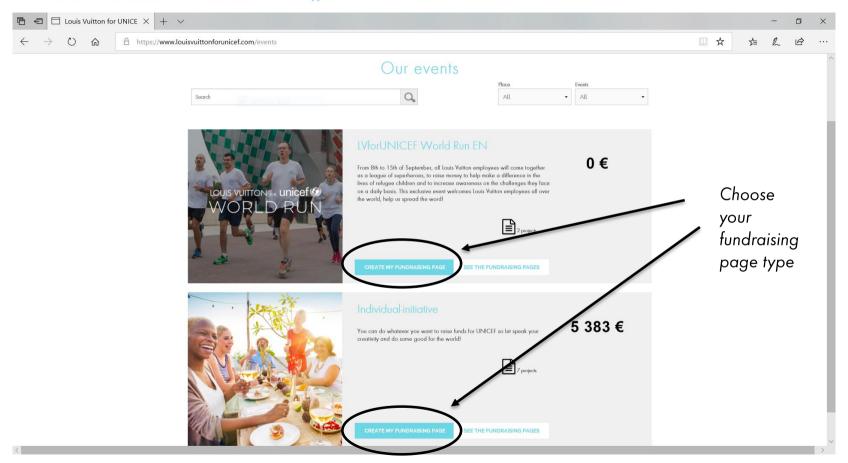

|                                  | You are about to create a fundraising page. | / | Fill in the boxes:                                                        |
|----------------------------------|---------------------------------------------|---|---------------------------------------------------------------------------|
| Title of the fundraising page ★  |                                             | 9 | « Title of the fundraising page »<br>= name of your team. Be<br>creative! |
| Page end date *  15/09/2019      |                                             | 0 | « End date » = choose a closing<br>date                                   |
| Fundraising goal in € *          |                                             | 0 | « Goal » = up to you to settle<br>your fundraising goal