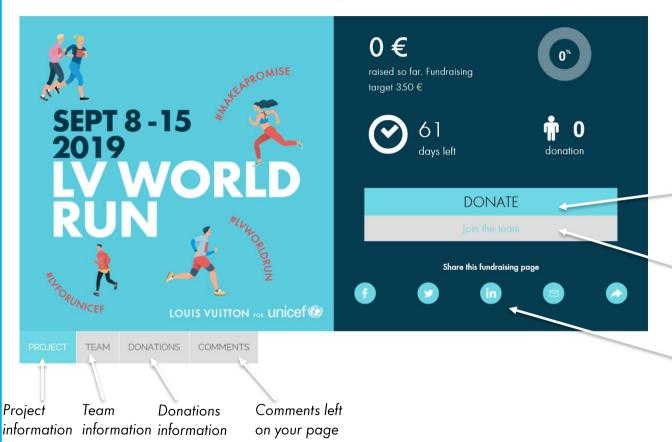

Follow the tips to raise lots of funds!

Follow the tips

Your entourage can contribute by clicking this button

People can join your team by clicking this button

Use different social media to share your fundraising page