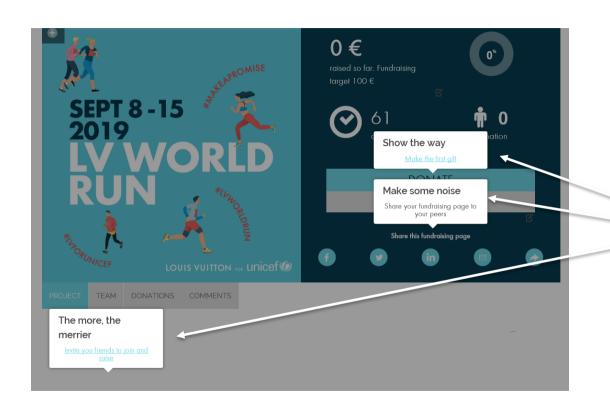

Follow the tips to raise lots of funds!

Follow the tips

Your entourage can contribute by clicking this button

People can join your team by clicking this button

Use different social media to share your fundraising page