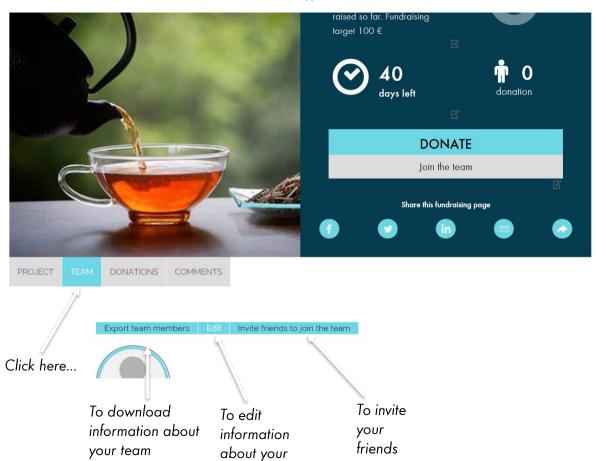

members

team

Once people click on the DONATE button, they are redirected to the UNICEF donation page

| 1. YOUR DONATION                                      | 2. CONTACT DETAILS                                                                                                                                                       | 3. PAYMENT                                                                                                                                                                    |
|-------------------------------------------------------|--------------------------------------------------------------------------------------------------------------------------------------------------------------------------|-------------------------------------------------------------------------------------------------------------------------------------------------------------------------------|
| € 20 € 50 € 75                                        | 2. CONTACT DETAILS  This information is necessary to establish your tax receipt.  Email * (personal email)  I am making a donation on behalf of an organisation  Title * | This page is 100% secure.  BY CREDIT CARD  VISA  Please enter your card number  Expiry date   This page is 100% secure.  BY CREDIT CARD  VISA   Please enter your card number |
| € 100 € 200                                           | Last Name * e.g. Bloggs                                                                                                                                                  | Security Code  3 numbers written on the back of your card.                                                                                                                    |
| Choose your own amount €                              | Address 1 * e.g. 123 Streetson Road                                                                                                                                      | SUBMIT PAYMENT                                                                                                                                                                |
|                                                       | Address 2 e.g. Greenwich                                                                                                                                                 |                                                                                                                                                                               |
|                                                       | Postcode * City * e.g. London                                                                                                                                            |                                                                                                                                                                               |
|                                                       | Country * e.g. United Kingdom  FRANCE                                                                                                                                    |                                                                                                                                                                               |
| Tax deduction is only available for French residents. | * Requiered fields                                                                                                                                                       |                                                                                                                                                                               |